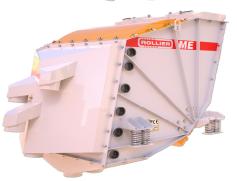

### **Screening and Separation**

Sizers, manufactured in 4 different types, with linear or elliptical movement generated by simple vibratory motors, up to 6 screens and 7 separations.

Rollier Sizers are:

- Robust
- Simple Design
- Compact
- Near Zero Maintenance
- Low Power Consumption
- Easy Screen Mesh Replacement

**MEL Sizer** – Same as the ME sizer but with a longer screen deck to accommodate higher throughput or cuts that are close in size. The MEL is suitable for high capacity as well as small particle separation.