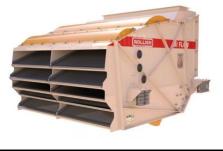

**Bi-Flow Sizers** – The vibrating BI-FLOW sizer is a five deck sizer in that the intermediate deck is an unperforated sheet. This allows it to behave as *two* sizers of two decks, joined in one machine. This is the best solution to screen fine sands and save space and only requires one feed conveyor.