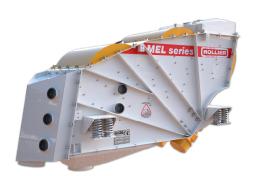

- Robust
- Simple Design
- Compact
- Near Zero Maintenance
- Low Power Consumption
- Easy Screen Mesh Replacement

**MEL Sizer** – Same as the ME sizer but with a longer screen deck to accommodate higher throughput or cuts that are close in size. The MEL is suitable for high capacity as well as small particle separation.