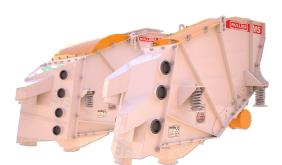

### **Screening and Separation**

Sizers, manufactured in 4 different types, with linear or elliptical movement generated by simple vibratory motors, up to 6 screens and 7 separations.

Rollier Sizers are:

- Robust
- Simple Design
- Compact
- Near Zero Maintenance
- Low Power Consumption
- Easy Screen Mesh Replacement

**MEL Sizer** – Same as the ME sizer but with a longer screen deck to accommodate higher throughput or cuts that are close in size. The MEL is suitable for high capacity as well as small particle separation.