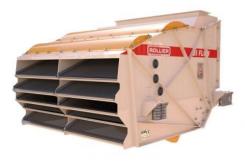

**Bi-Flow Sizers** – The vibrating BI-FLOW sizer is a five deck sizer in that the intermediate deck is an unperforated sheet. This allows it to behave as *two* sizers of two decks, joined in one machine. This is the best solution to screen fine sands and save space and only requires one feed conveyor.